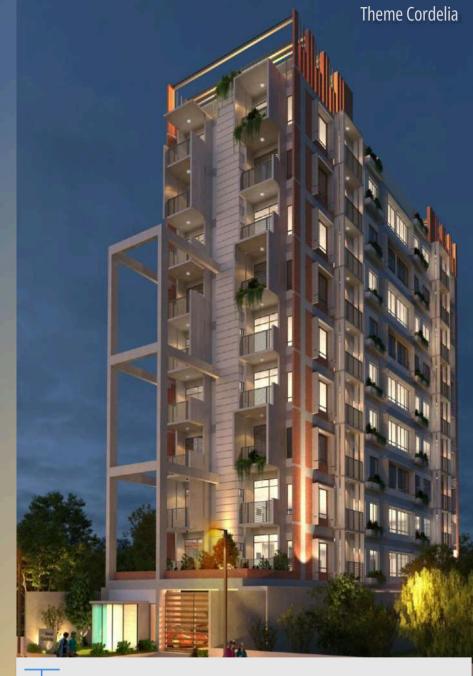

# Theme CORDELIA

BASHUNDHARA R/A

## THEME

We are excited to acknowledge that THEME ENGINEERS LTD has started a new project at G block near the main entrance close to Purbachol 300 feet road of Bashundhara R/A, Dhaka. This project has the privilege of both side road at north and south.

During design our architects had a major focus on well ventilation system, comfortable sizes of bed rooms and living areas, well equipped common facilities, greenery inside apartments and luxury in every touch of finishing. Our highly professional engineers and experienced architects has designed each areas of living based on the analysis of client's daily necessity, measuring their luxury with ease and comfort in every single detailing corner and the elegant outlook of the building which will be the legacy of each client's trademark.

### **Project Brief**

Name of the project:

Theme Cordelia Residential

Type of Building:

**Stories of Building:** 

G+9 (10 storied)

Plot Facing:

South and North