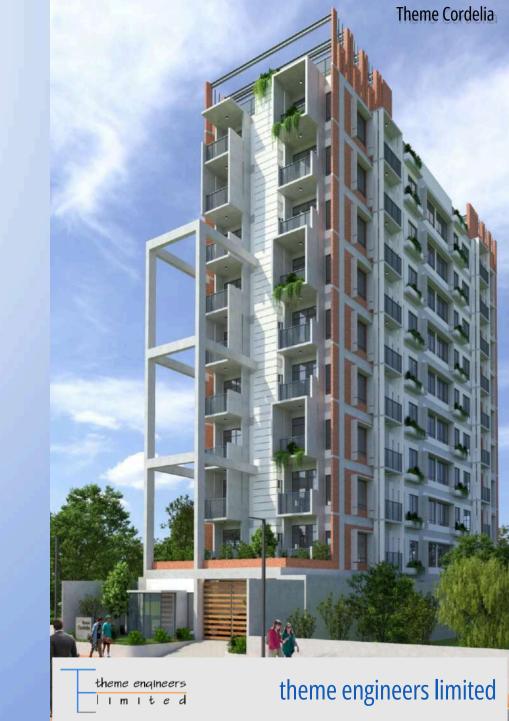

### **Project Brief**

Name of the project:

Theme Cordelia Residential

Type of Building:

**Stories of Building:** 

G+9 (10 storied)

Plot Facing:

South and North