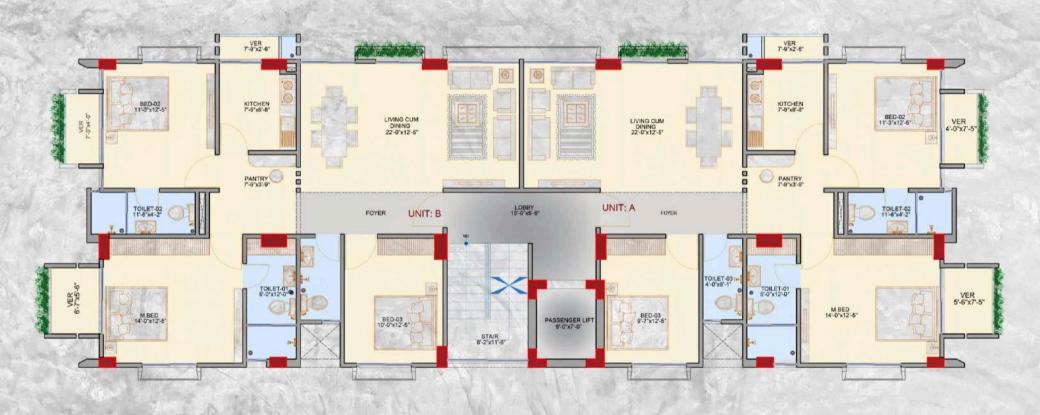

Structural Design: Structural design are done by professional

civil/ structural engineers following BNBC

& ACI code

**Design Method:** RCC frame structure as per USD method

Typical Floor With Furniture Layout Plan.

Not to Scale.

Type A: 1550 sft Type B: 1550 sft

typical floor plan

Not to Scale.

Type C: 3100 sft

- →Car Parking and Drive way will be aesthetically designed and finished with Pavement tiles
- →18 Parking Spaces (Area ±120sft each)
- → Parking spaces will be reserved and marked with respective apartment numbers.
- →All columns will be partly painted, tiled or dressed with bricks with column guards to prevent damage by cars