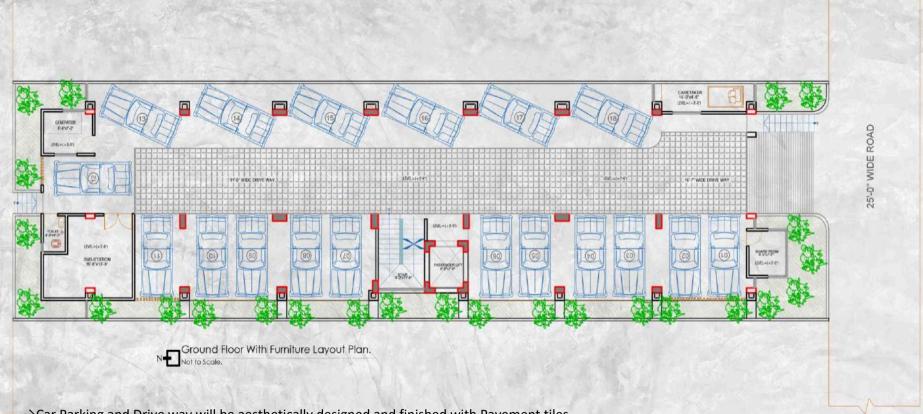

Structural Design: Structural design are done by professional

civil/ structural engineers following BNBC

& ACI code

**Design Method:** RCC frame structure as per USD method

Typical Floor With Furniture Layout Plan.

Not to Scale.

Type A: 1550 sft Type B: 1550 sft

typical floor plan

Not to Scale.

Type C: 3100 sft

- →Car Parking and Drive way will be aesthetically designed and finished with Pavement tiles
- →18 Parking Spaces (Area ±120sft each)
- → Parking spaces will be reserved and marked with respective apartment numbers.
- →All columns will be partly painted, tiled or dressed with bricks with column guards to prevent damage by cars