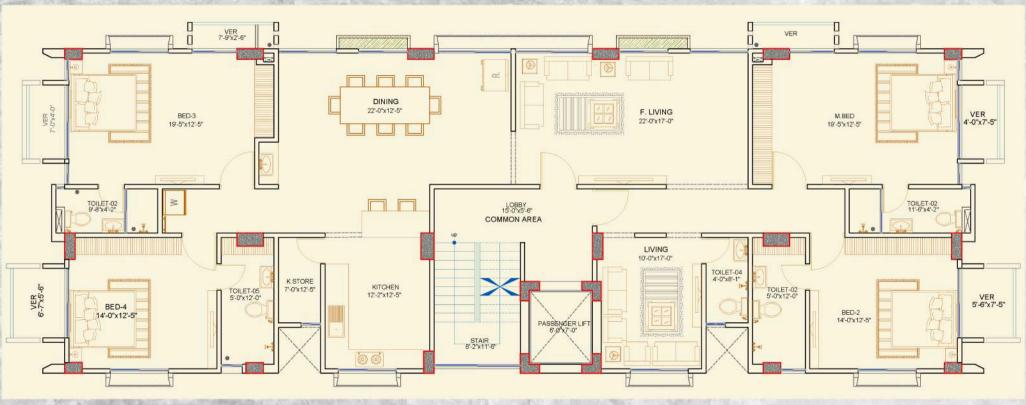

Structural Design: Structural design are done by professional

civil/ structural engineers following BNBC

& ACI code

**Design Method:** RCC frame structure as per USD method

Typical Floor With Furniture Layout Plan.

Not to Scale.

Type A: 1550 sft Type B: 1550 sft

typical floor plan

Not to Scale.

Type C: 3100 sft

- →Car Parking and Drive way will be aesthetically designed and finished with Pavement tiles
- →18 Parking Spaces (Area ±120sft each)
- → Parking spaces will be reserved and marked with respective apartment numbers.
- →All columns will be partly painted, tiled or dressed with bricks with column guards to prevent damage by cars