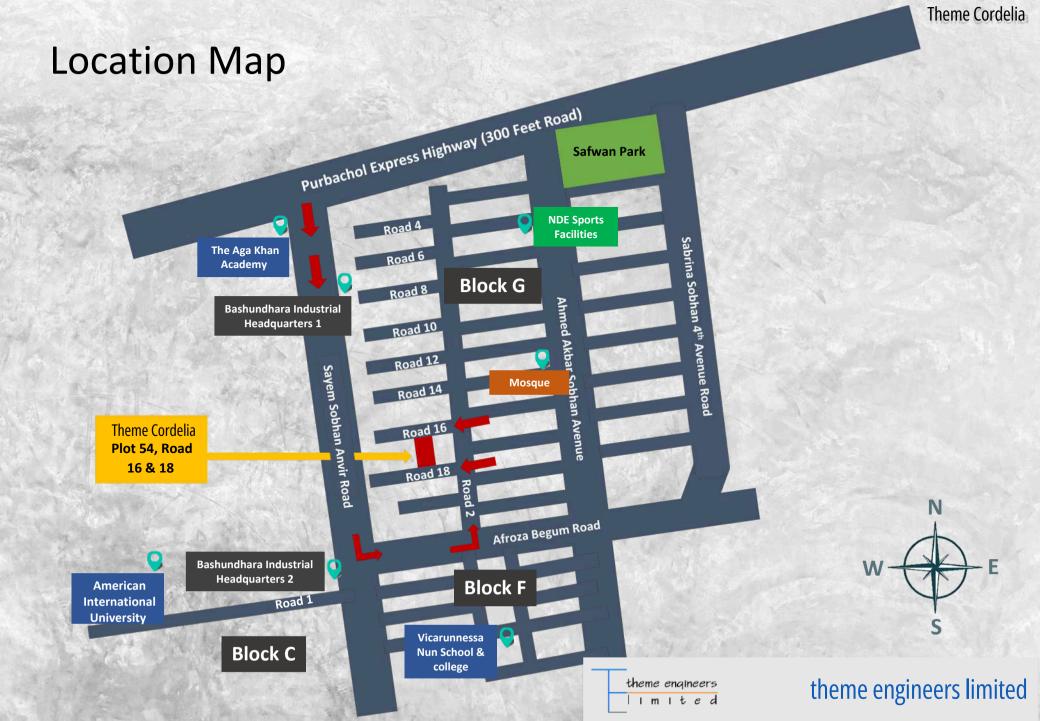

## THEME

We are excited to acknowledge that THEME ENGINEERS LTD has started a new project at G block near the main entrance close to Purbachol 300 feet road of Bashundhara R/A, Dhaka. This project has the privilege of both side road at north and south.

**Land Area:** 

8 Katha

Address:

Plot no. 54, Road no. 16 & 18, Block

G, Bashundhara R/A

**Number of Apartments:** 

18 Nos.

No. of Elevator: